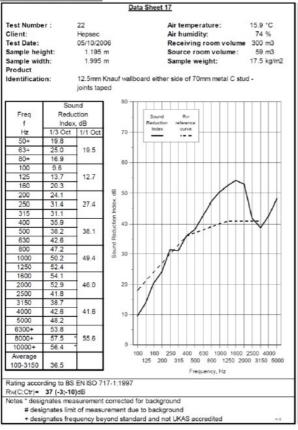

## System Performance Breakdown

Fire Resistance: BS476 Part 22:1987: Test Ref & Date or Applied Ref & Report: Max Height: Thickness: Duty Grade: BS 5234: Part 2:1992: Sound Insulation:

30/30 Minutes (Integrity/Insulation). BTC 17436F - BRE Report P102396-1011B Refer to Speedline Specification Clause 102 mm. (At Base Track, Excluding Finishes) Heavy - Annexes A-F 37 R<sub>w</sub>dB, Date Tested or Assessed Against - 70-K-51