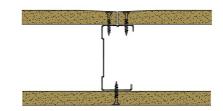

## 70-K-52 - SPEEDLINE System Data Sheet - Version V1 (24-10-23)

SPEEDLINE 70mm 'C' Stud Partition @600mm Ctrs, with Knauf 15mm Wallboard each side